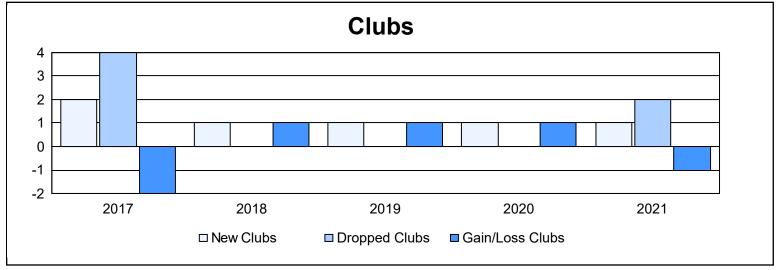

District 2 A3 As of June 2021 Cumulative

| Year      | New<br>Clubs | Dropped<br>Clubs | Gain/<br>Loss<br>Clubs | New<br>Members | Charter<br>Members | Reinstate<br>Members | Transfer<br>Members | Total<br>Member<br>Added | Total<br>Members<br>Dropped | Gain/<br>Loss<br>Members |
|-----------|--------------|------------------|------------------------|----------------|--------------------|----------------------|---------------------|--------------------------|-----------------------------|--------------------------|
| 2016-2017 | 2            | 4                | -2                     | 146            | 58                 | 7                    | 11                  | 222                      | 240                         | -18                      |
| 2017-2018 | 1            | 0                | 1                      | 144            | 32                 | 8                    | 7                   | 191                      | 196                         | -5                       |
| 2018-2019 | 1            | 0                | 1                      | 106            | 46                 | 8                    | 10                  | 170                      | 216                         | -46                      |
| 2019-2020 | 1            | 0                | 1                      | 118            | 31                 | 5                    | 16                  | 170                      | 168                         | 2                        |
| 2020-2021 | 1            | 2                | -1                     | 95             | 23                 | 3                    | 15                  | 136                      | 175                         | -39                      |
| Average   | 1            | 1                | 0                      | 122            | 38                 | 6                    | 12                  | 178                      | 199                         | -21                      |